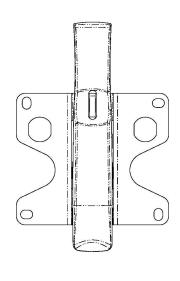

### **INSTALLATION:**

- Four M6 or 1/4 in. fasteners (not included)
- Latch mounts from inside of door panel providing a clean exterior appearance
- Optional lock cylinder may be installed after the latch has been assembled into the door (not included)