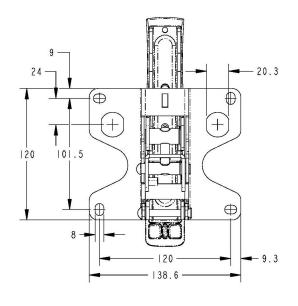

Individual part dimensions are for reference only. Refer to individual part drawings for complete dimensions, specifications, and installation procedures. Engineering assistance and application drawings are available.