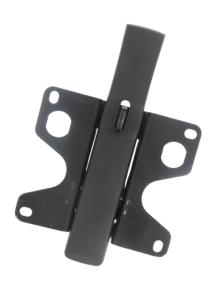

## 080-0200 Lever Style Compression Latch

This product is designed for light to medium duty compartment doors, access panels and hoods for off-highway vehicle applications. This lever action fixed grip compression latch offers a long lever handle for increased door closing leverage, simplicity of operation and comfortable grip.

#### FEATURES/BENEFITS:

- Two hook design works with strikers up to 10mm in diameter providing a high level of resistance to vibration and wear
- Over-center action prevent accidental opening due to shock or vibration
- 4mm compression dampens vibration and helps reduce noise and rattle
- Stylish handle cover provides a comfortable grip